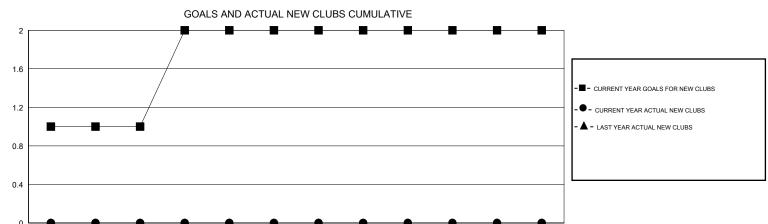

## MONTHLY MEMBERSHIP PROGRESS REPORT

District 7 N

Results as of: 6/30/2017

JUNE

| DROPPED CLUBS: 1  DROPPED MEMBERS |    | 21 CLUBS OF 34 ADDED 1 OR MORE NEW MEMBERS | GENDER DISTRIB  MALE  FEMALE    | <u>UTION</u> 446 (61.43%) 280 (38.57%) |     |
|-----------------------------------|----|--------------------------------------------|---------------------------------|----------------------------------------|-----|
| DECEASED                          | 9  | CLICK HERE FOR CUMULATIVE  MEMBERSHIP DATA | TOTAL FAMILY UNIT MEMBERS       |                                        | 162 |
| CLUB CANCELLED                    | 9  |                                            | FAMILY MEMBERS PAYING HALF DUES |                                        | 82  |
| OTHER                             | 74 |                                            |                                 |                                        | 02  |
| TOTAL                             | 92 |                                            |                                 |                                        |     |