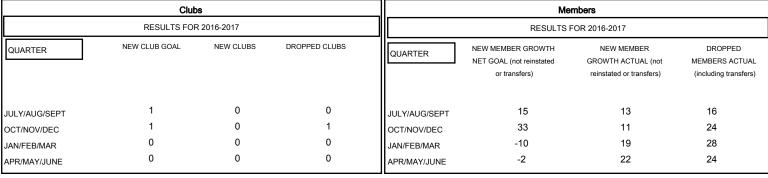

## MONTHLY MEMBERSHIP PROGRESS REPORT

District 7 N

Results as of: 6/30/2017

JUNE

| DROPPED CLUBS: 1  DROPPED MEMBERS |    | 21 CLUBS OF 34 ADDED 1 OR MORE NEW MEMBERS | GENDER DISTRIB  MALE  FEMALE    | <u>UTION</u> 446 (61.43%) 280 (38.57%) |     |
|-----------------------------------|----|--------------------------------------------|---------------------------------|----------------------------------------|-----|
| DECEASED                          | 9  | CLICK HERE FOR CUMULATIVE  MEMBERSHIP DATA | TOTAL FAMILY UNIT MEMBERS       |                                        | 162 |
| CLUB CANCELLED                    | 9  |                                            | FAMILY MEMBERS PAYING HALF DUES |                                        | 82  |
| OTHER                             | 74 |                                            |                                 |                                        | 02  |
| TOTAL                             | 92 |                                            |                                 |                                        |     |