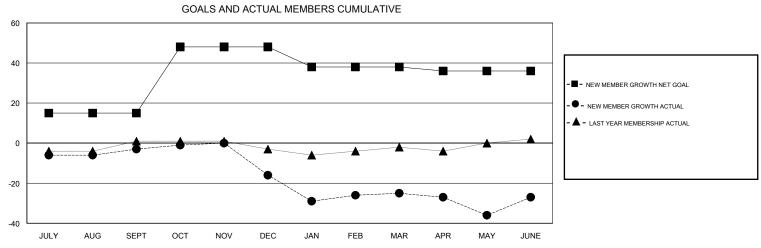

## MONTHLY MEMBERSHIP PROGRESS REPORT

District 7 N

Results as of: 6/30/2017

JUNE

| DROPPED CLUBS: 1  DROPPED MEMBERS |    | 21 CLUBS OF 34 ADDED 1 OR MORE NEW MEMBERS | GENDER DISTRIB  MALE  FEMALE    | <u>UTION</u> 446 (61.43%) 280 (38.57%) |     |
|-----------------------------------|----|--------------------------------------------|---------------------------------|----------------------------------------|-----|
| DECEASED                          | 9  | CLICK HERE FOR CUMULATIVE  MEMBERSHIP DATA | TOTAL FAMILY UNIT MEMBERS       |                                        | 162 |
| CLUB CANCELLED                    | 9  |                                            | FAMILY MEMBERS PAYING HALF DUES |                                        | 82  |
| OTHER                             | 74 |                                            |                                 |                                        | 02  |
| TOTAL                             | 92 |                                            |                                 |                                        |     |